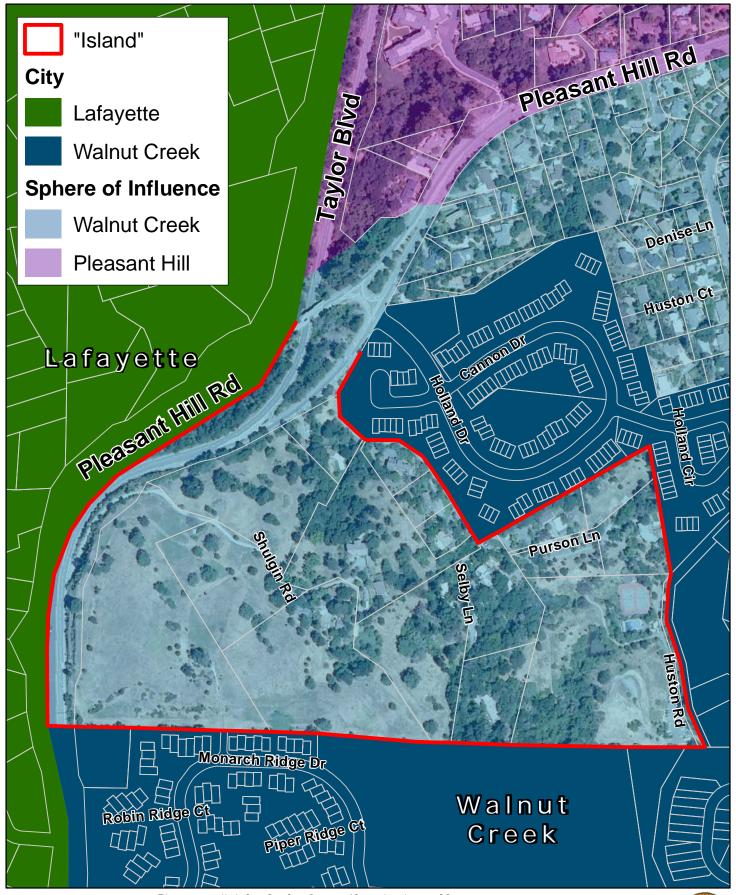

190 Acres 100 % Surrounded

G

104 Acres 94 % Surrounded

Map Created 02/01/2012 by Contra Costa County Department of Conservation and Development, GIS Group 30 Muir Road, Martinez, CA 94553 37:59:41.791N 122:07:03.756W