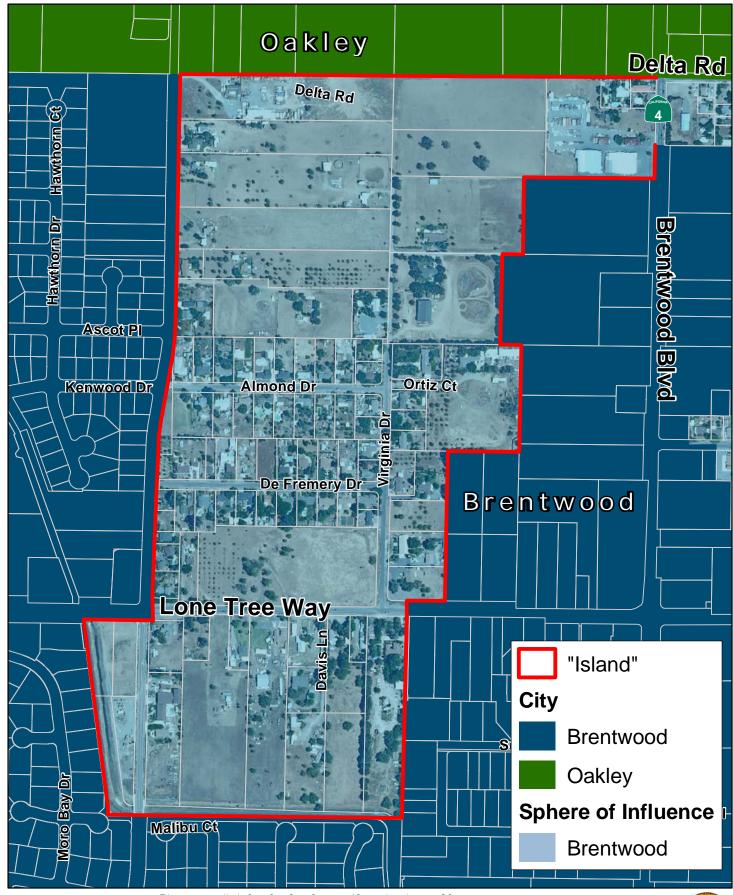

es 100 % Surrounded

P



Map Created 02/01/2012 by Contra Costa County Department of Conservation and Development, GIS Group 30 Muir Road, Martinez, CA 94553 37:59:41.791N 122:07:03.756W





78 Acres 100 % Surrounded

Q



Map Created 02/01/2012 by Contra Costa County Department of Conservation and Development, GIS Group 30 Muir Road, Martinez, CA 94553 37:59:41.791N 122:07:03.756W









73 Acres 100 % Surrounded

R



Map Created 02/01/2012 by Contra Costa County Department of Conservation and Development, GIS Group 30 Muir Road, Martinez, CA 94553 37:59:41.791N 122:07:03.756W







S



Map Created 02/01/2012 by Contra Costa County Department of Conservation and Development, GIS Group 30 Muir Road, Martinez, CA 94553 37:59:41.791N 122:07:03.756W









140 Acres 98 % Surrounded



Map Created 02/01/2012 by Contra Costa County Department of Conservation and Development, GIS Group 30 Muir Road, Martinez, CA 94553 37:59:41.791N 122:07:03.756W











151 Acres 85 % Surrounded

U



Map Created 02/01/2012 by Contra Costa County Department of Conservation and Development, GIS Group 30 Muir Road, Martinez, CA 94553 37:59:41.791N 122:07:03.756W This map was created by the Contra Costa County Department of Conservation and Development with data from the Contra Costa County GIS Program. Some base data, primarily City Limits, is derived from the CA State Board of Equalization's tax rate areas. While obligated to use this data the County assumes no responsibility for its accuracy. This map contains copyrighted information and may not be altered. It may be reproduced in it