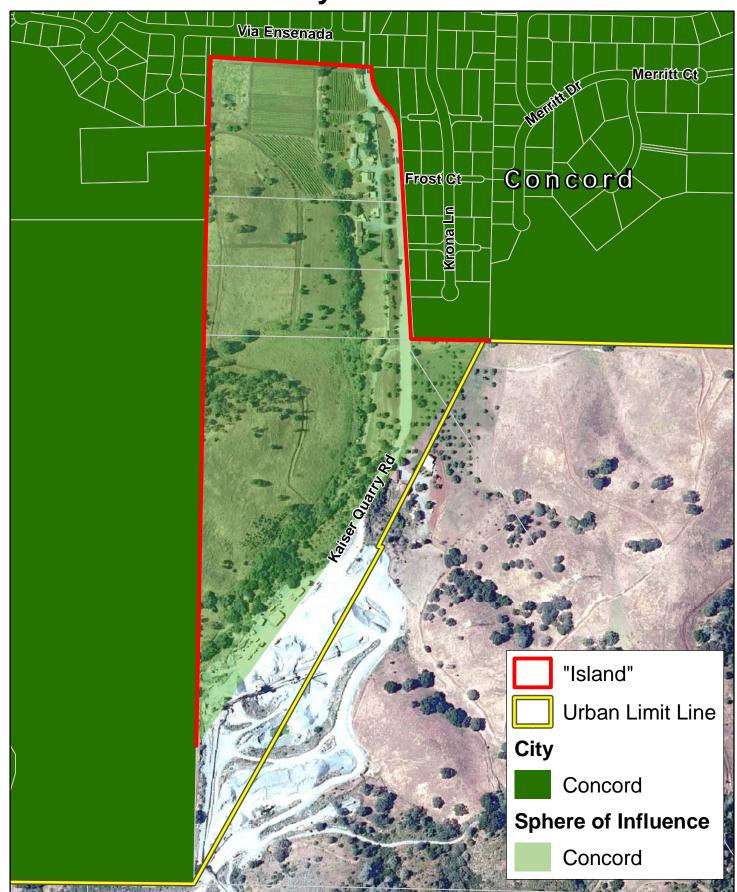

#### 10 Acres 100 % Surrounded

Map Created 02/01/2012 by Contra Costa County Department of Conservation and Development, GIS Group 30 Muir Road, Martinez, CA 94553 37:59:41.791N 122:07:03.756W

This map was created by the Contra Costa County Department of Conservation and Development with data from the Contra Costa County GIS Program. Some base data, primarily City Limits, is derived from the CA State Board of Equalization's tax rate areas. While obligated to use this data the County assumes no responsibility for its accuracy. This map contains copyrighted information and may not be altered. It may be reproduced in its current state if the source is cited. Users of this map agree to read and accept the County of Contra Costa disclaimer of liability for geographic information.