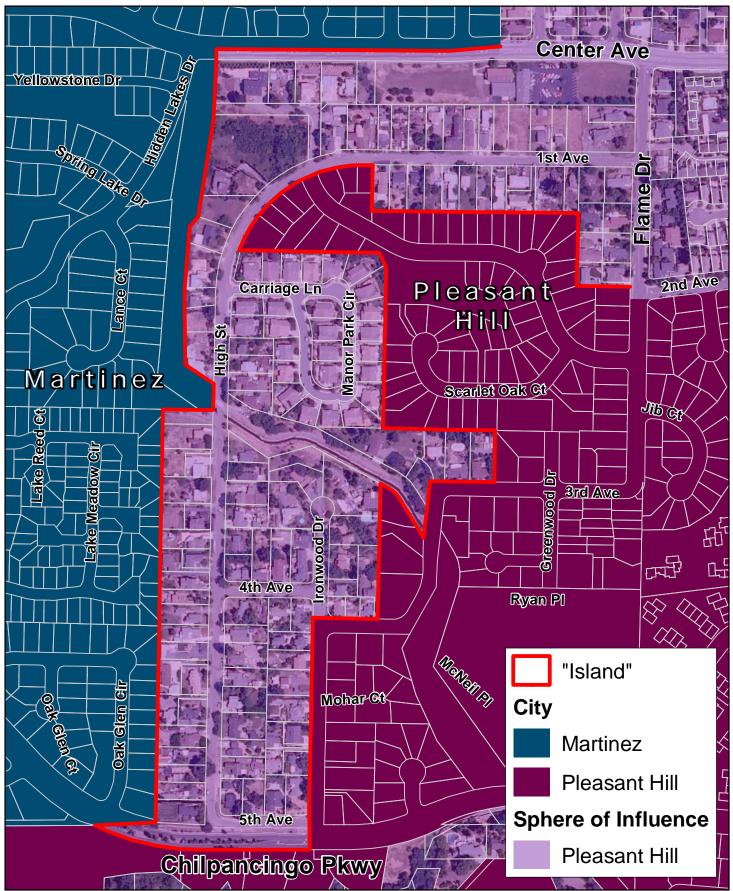

37 Acres
100 % Surrounded

55 Acres 96 % Surrounded

F

Map Created 02/01/2012 by Contra Costa County Department of Conservation and Development, GIS Group 30 Muir Road, Martinez, CA 94553 37:59:41.791N 122:07:03.756W