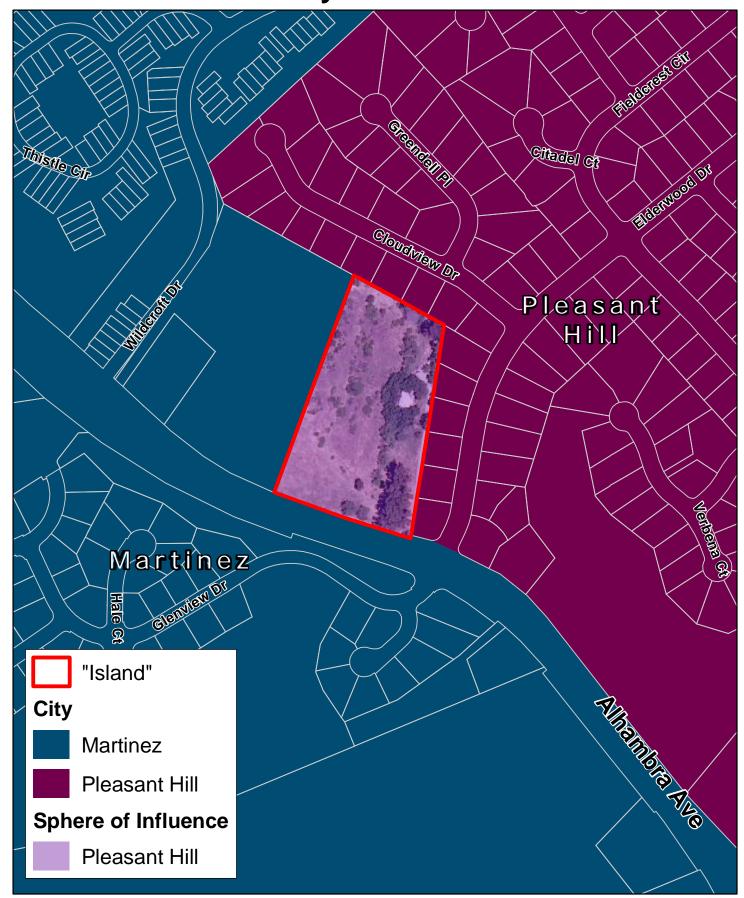

132 Acres Agenda Item 7a Uninc. Islands Maps
100 % Surrounded



97 Acres 100 % Surrounded

B



Map Created 02/01/2012 by Contra Costa County Department of Conservation and Development, GIS Group 30 Muir Road, Martinez, CA 94553 37:59:41.791N 122:07:03.756W









5 Acres 100 % Surrounded

C





51 Acres89 % Surrounded

D



Map Created 02/01/2012 by Contra Costa County Department of Conservation and Development, GIS Group 30 Muir Road, Martinez, CA 94553 37:59:41.791N 122:07:03.756W This map was created by the Contra Costa County Department of Conservation and Development with data from the Contra Costa County GIS Program. Some base data, primarily City Limits, is derived from the CA State Board of Equalization's tax rate areas. While obligated to use this data the County assumes no responsibility for its accuracy. This map contains copyrighted information and may not be altered. It may be reproduced in its current state if the source is cited. Users of this map agree to read and accept the County of Contra Costa disclaimer of liability for geographic information.









37