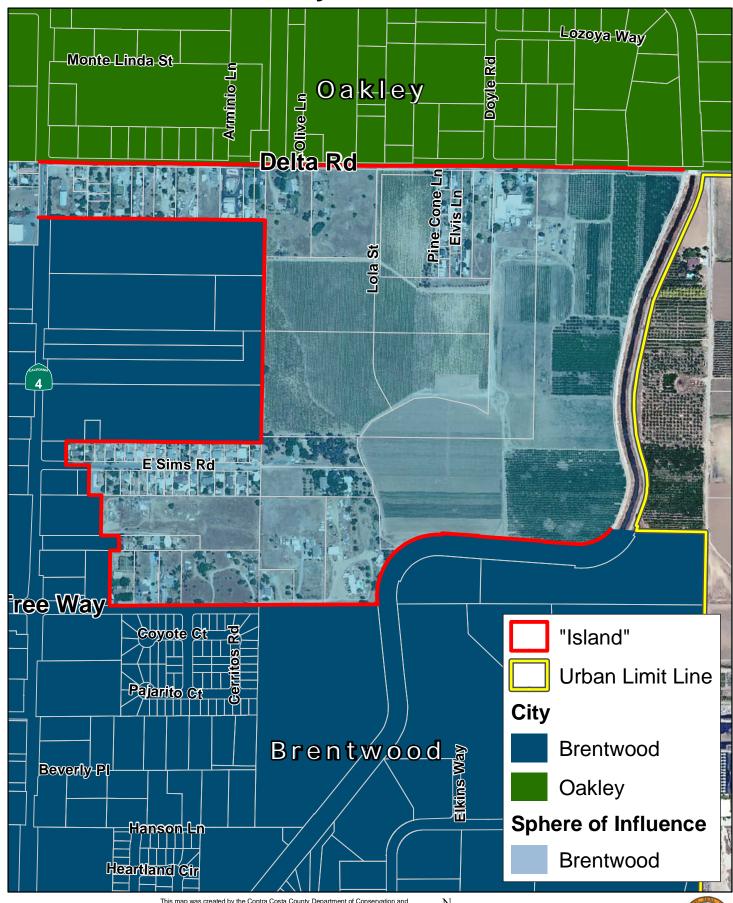

190 Acres 100 % Surrounded

G

104 Acres 94 % Surrounded

Map Created 02/01/2012 by Contra Costa County Department of Conservation and Development, GIS Group 30 Muir Road, Martinez, CA 94553 37:59:41.791N 122:07:03.756W