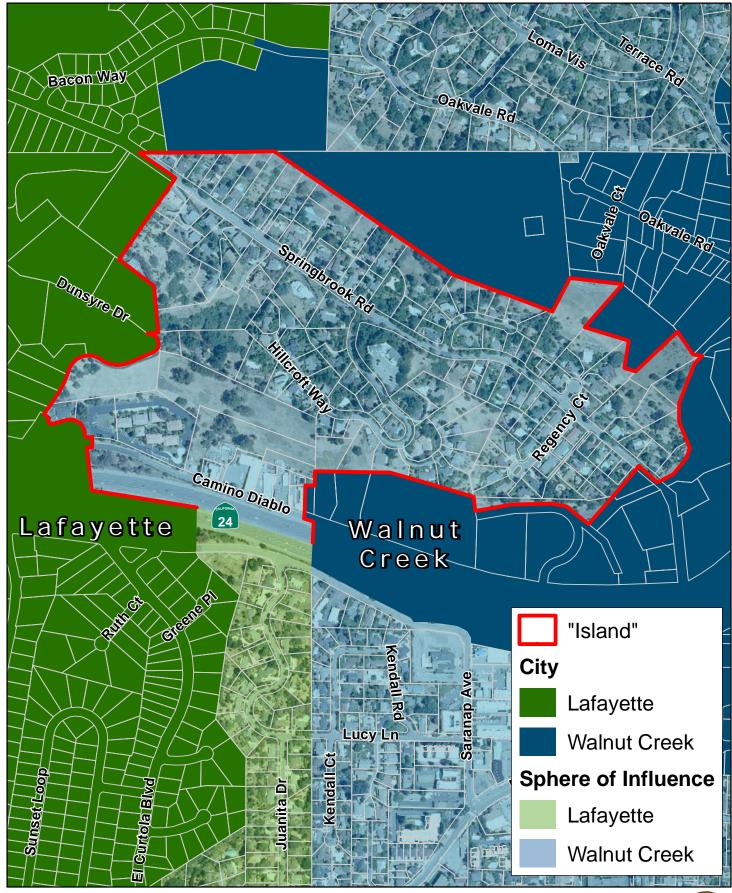

Map Created 02/01/2012 by Contra Costa County Department of Conservation and Development, GIS Group 30 Muir Road, Martinez, CA 94553 37:59:41.791N 122:07:03.756W

276 Acres 100 % Surrounded

K

Map Created 02/01/2012 by Contra Costa County Department of Conservation and Development, GIS Group 30 Muir Road, Martinez, CA 94553 37:59:41.791N 122:07:03.756W