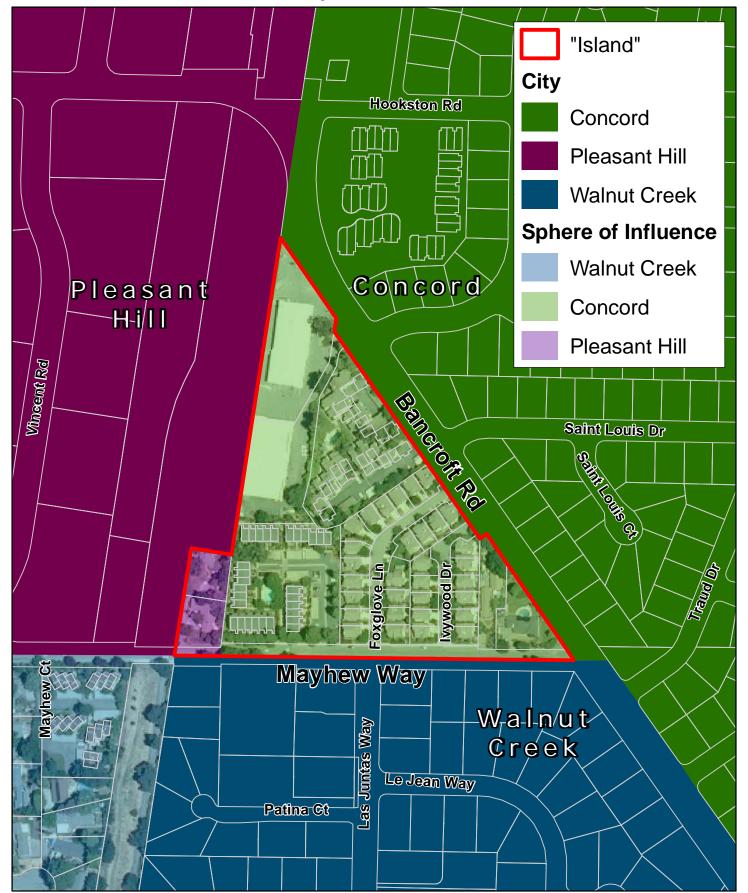

0.13 Acres100 % Surrounded

Map Created 02/01/2012 by Contra Costa County Department of Conservation and Development, GIS Group 30 Muir Road, Martinez, CA 94553 37:59:41.791N 122:07:03.756W

58 Acres71 % Surrounded