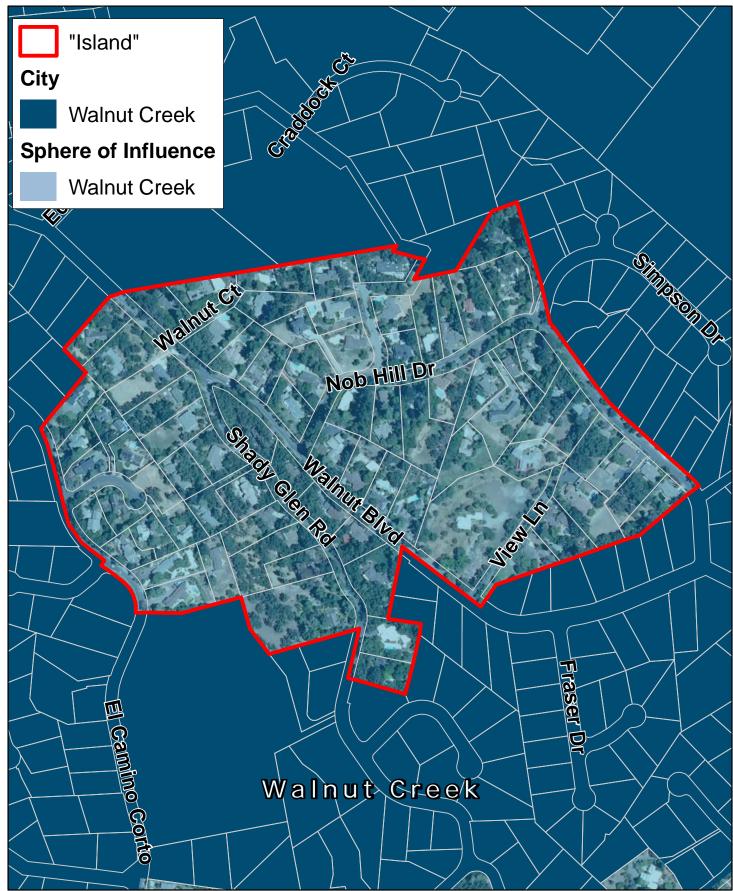

190 Acres 100 % Surrounded

G

104 Acres 94 % Surrounded

Map Created 02/01/2012 by Contra Costa County Department of Conservation and Development, GIS Group 30 Muir Road, Martinez, CA 94553 37:59:41.791N 122:07:03.756W