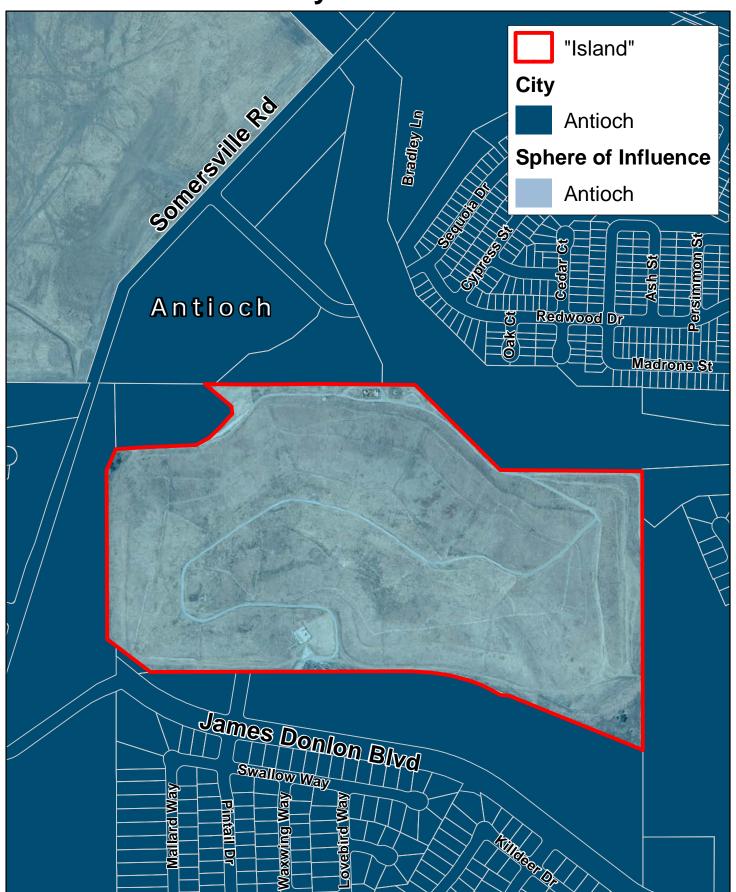

5 Acres 100 % Surrounded

C

51 Acres89 % Surrounded

D

Map Created 02/01/2012 by Contra Costa County Department of Conservation and Development, GIS Group 30 Muir Road, Martinez, CA 94553 37:59:41.791N 122:07:03.756W This map was created by the Contra Costa County Department of Conservation and Development with data from the Contra Costa County GIS Program. Some base data, primarily City Limits, is derived from the CA State Board of Equalization's tax rate areas. While obligated to use this data the County assumes no responsibility for its accuracy. This map contains copyrighted information and may not be altered. It may be reproduced in its current state if the source is cited. Users of this map agree to read and accept the County of Contra Costa disclaimer of liability for geographic information.