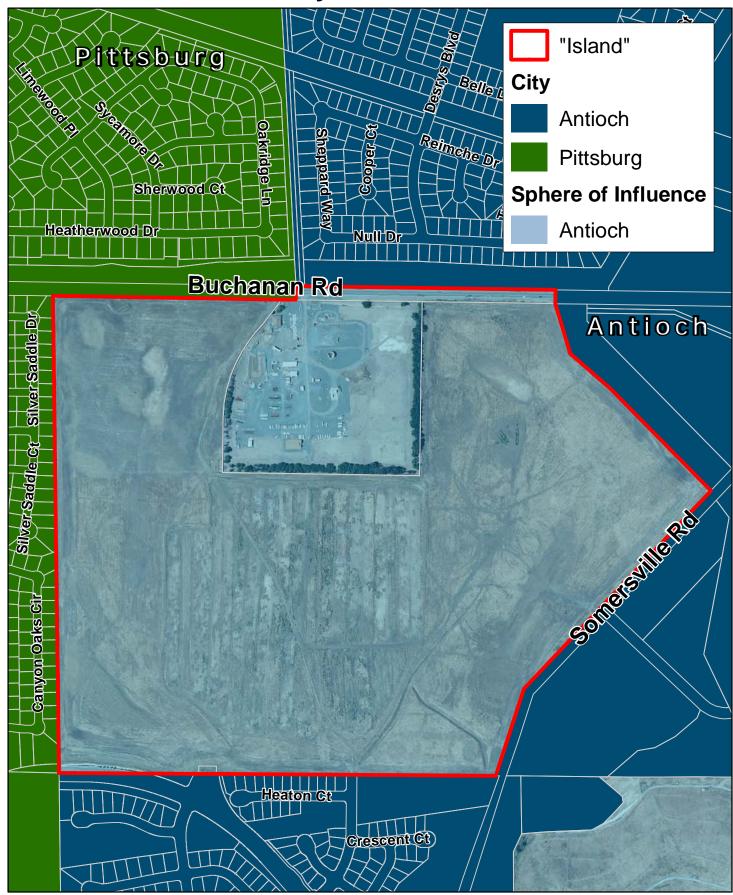

132 Acres Agenda Item 7a Uninc. Islands Maps
100 % Surrounded

97 Acres 100 % Surrounded

B

Map Created 02/01/2012 by Contra Costa County Department of Conservation and Development, GIS Group 30 Muir Road, Martinez, CA 94553 37:59:41.791N 122:07:03.756W