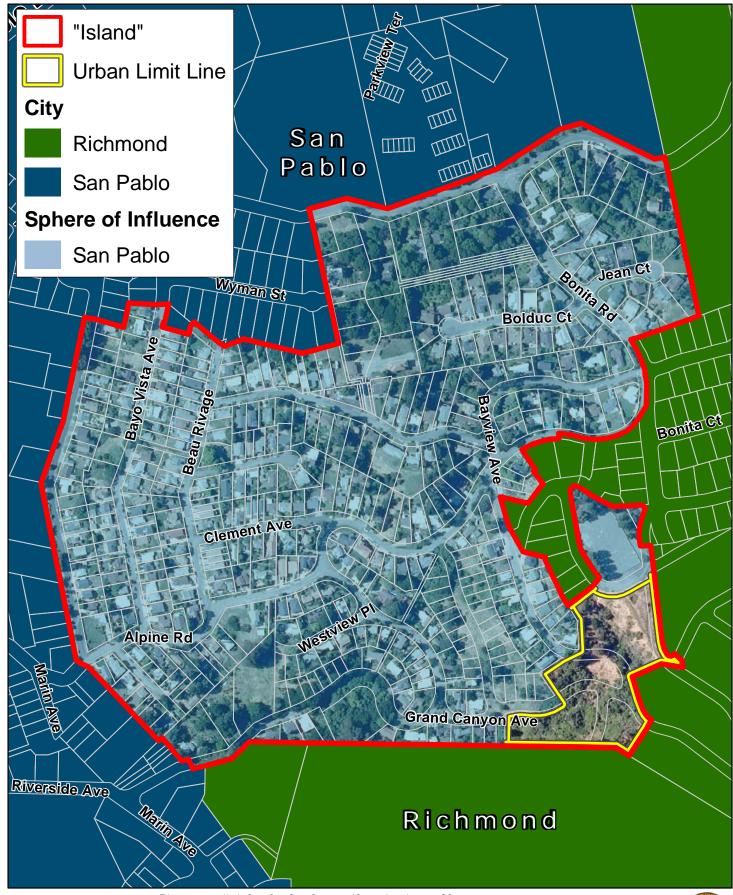

0.13 Acres100 % Surrounded

Map Created 02/01/2012 by Contra Costa County Department of Conservation and Development, GIS Group 30 Muir Road, Martinez, CA 94553 37:59:41.791N 122:07:03.756W

58 Acres71 % Surrounded