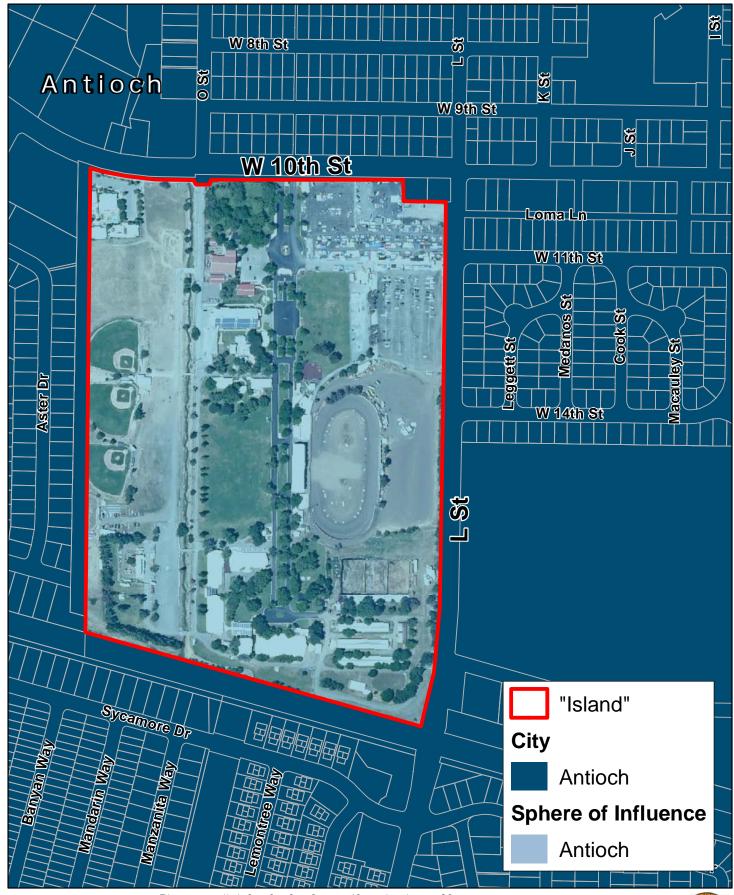

151 Acres 85 % Surrounded

U

Map Created 02/01/2012 by Contra Costa County Department of Conservation and Development, GIS Group 30 Muir Road, Martinez, CA 94553 37:59:41.791N 122:07:03.756W This map was created by the Contra Costa County Department of Conservation and Development with data from the Contra Costa County GIS Program. Some base data, primarily City Limits, is derived from the CA State Board of Equalization's tax rate areas. While obligated to use this data the County assumes no responsibility for its accuracy. This map contains copyrighted information and may not be altered. It may be reproduced in its current state if the source is cited. Users of this map agree to read and accept the County of Contra Costa disclaimer of liability for geographic information.