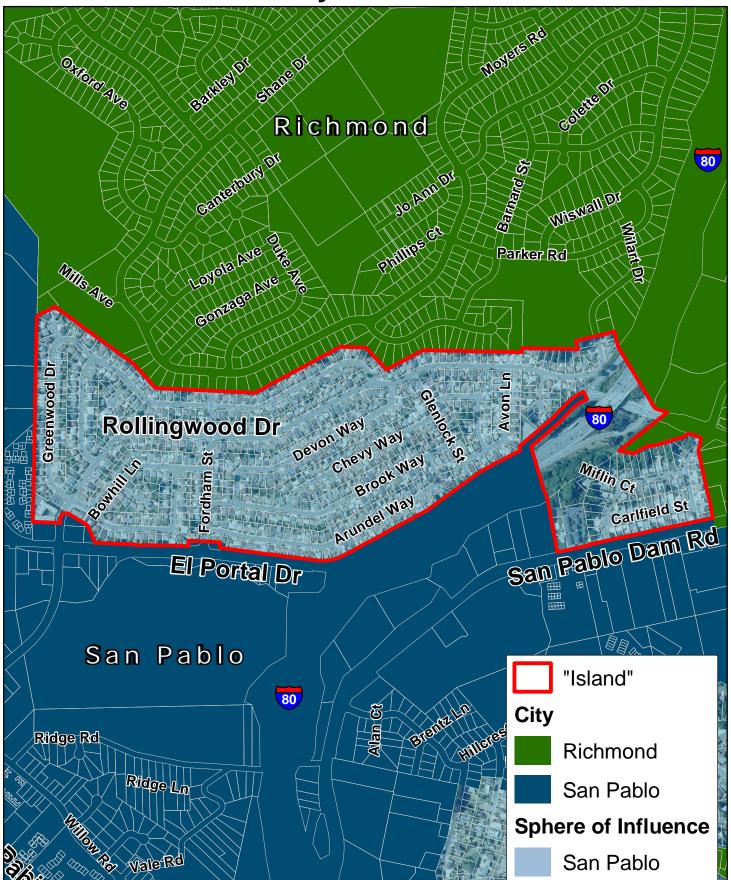

37 Acres
100 % Surrounded

55 Acres 96 % Surrounded

F

Map Created 02/01/2012 by Contra Costa County Department of Conservation and Development, GIS Group 30 Muir Road, Martinez, CA 94553 37:59:41.791N 122:07:03.756W