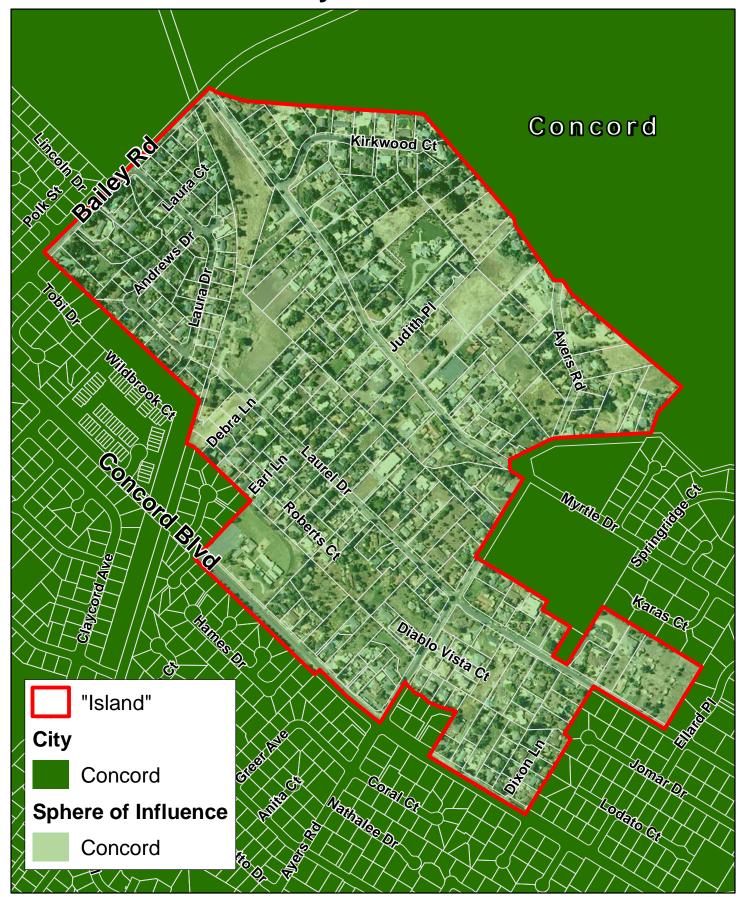

190 Acres 100 % Surrounded

G

104 Acres 94 % Surrounded

Map Created 02/01/2012 by Contra Costa County Department of Conservation and Development, GIS Group 30 Muir Road, Martinez, CA 94553 37:59:41.791N 122:07:03.756W