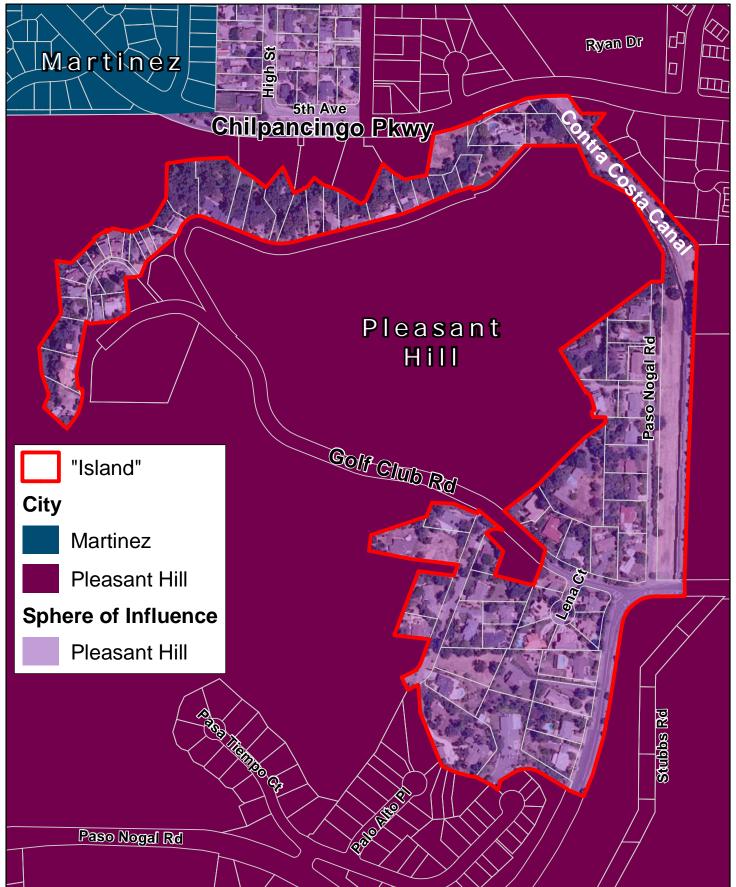

190 Acres 100 % Surrounded

G

104 Acres 94 % Surrounded

Map Created 02/01/2012 by Contra Costa County Department of Conservation and Development, GIS Group 30 Muir Road, Martinez, CA 94553 37:59:41.791N 122:07:03.756W